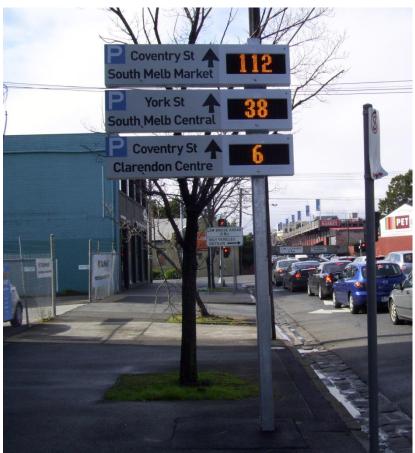

### **Brief:**

Design, supply and install a series of car park guidance signs that are capable of displaying live parking availability and directional information for a number of council parking stations managed in the South Melbourne area.

### Solution:

- 9 single colour (yellow), 12mm pitch, outdoor, availability LED displays
- Custom designed signs, structure design, engineering and installation for the 3 signage locations
- Communication and software interface to CDS Worldwide parking guidance system