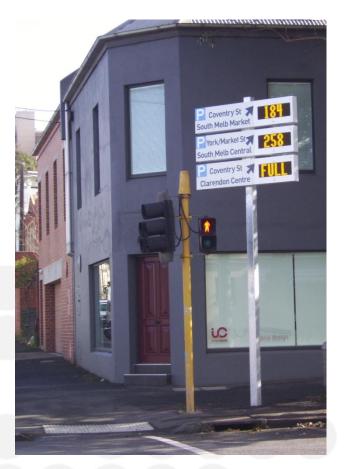

### **Brief:**

Design, supply and install a series of car park guidance signs that are capable of displaying live parking availability and directional information for a number of council parking stations managed in the South Melbourne area.

### Solution:

- 9 single colour (yellow), 12mm pitch, outdoor, availability LED displays
- Custom designed signs, structure design, engineering and installation for the 3 signage locations
- Communication and software interface to CDS Worldwide parking guidance system