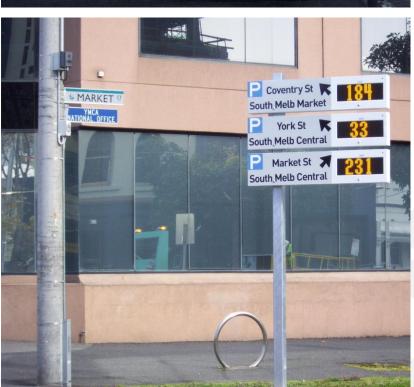

### **Brief:**

Design, supply and install a series of car park guidance signs that are capable of displaying live parking availability and directional information for a number of council parking stations managed in the South Melbourne area.

### Solution:

- 9 single colour (yellow), 12mm pitch, outdoor, availability LED displays
- Custom designed signs, structure design, engineering and installation for the 3 signage locations
- Communication and software interface to CDS Worldwide parking guidance system